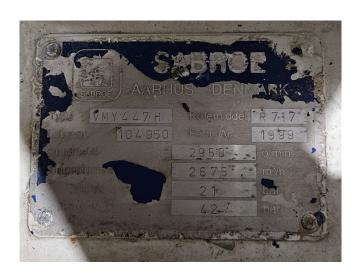

### **Specifications**

| Brand               | Sabroe                    |
|---------------------|---------------------------|
| Туре                | VMY 447 H                 |
| Refrigerant         | NH 3 (ammonia)            |
| kW at -40°C/+40°C   | 525,0*                    |
| Electromotor Specs  | 50 Hz - 355 kW - 2965     |
|                     | RPM                       |
| Unloaded Start      | ✓                         |
| Capacity Control    | ✓                         |
| On steel base frame | ✓                         |
| Oil separator       | ✓                         |
| Sight Glass         | ✓                         |
| Solenoid Valve      | ✓                         |
| m3 / h              | 2675                      |
| Remarks             | *Capacity based on the    |
|                     | following temepratures: ( |
|                     | -40°C/+25°C)              |
| Remarks             | Running hours between     |
|                     | 23.000 - 25.000           |
| Weight in kg.       | 6.000 kg                  |
| Sizes               | 3500x1640x2750 mm         |
|                     | (LxWxH)                   |
| Stock               | 1                         |
|                     |                           |

#### **Used Sabroe VMY 447 H**

Used Sabroe VMY 447 H screw compressor unit on R717 (Ammonia). Complete with a Leroy Somer PLS 315LG2 B3 electric motor - 50 Hz - 355 kW - 2965 RPM, Sabroe OHU 4131 oil separator with a volume of 610 liter, Sabroe OWSG 271912 oil cooler, Sabroe OF 2108 oil filter, oil pump and a control cabinet.