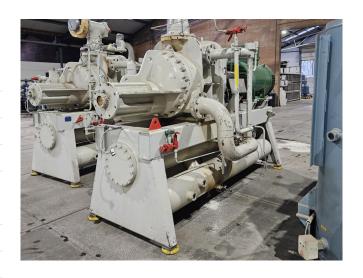

#### **Used Sabroe VMY 447 H**

Used Sabroe VMY 447 H screw compressor unit on R717 (Ammonia). Complete with a Leroy Somer PLS 315LG2 B3 electric motor - 50 Hz - 355 kW - 2965 RPM, Sabroe OHU 4131 oil separator with a volume of 610 liter, Sabroe OWSG 271912 oil cooler, Sabroe OF 2108 oil filter, oil pump and a control cabinet.