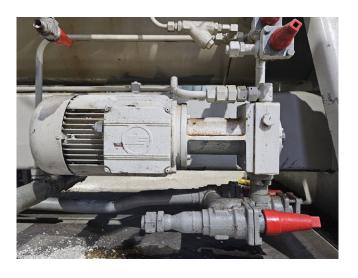

#### **Used Sabroe VMY 447 H**

Used Sabroe VMY 447 H screw compressor unit on R717 (Ammonia). Complete with a Leroy Somer PLS 315LG2 B3 electric motor - 50 Hz - 355 kW - 2965 RPM, Sabroe OHU 4131 oil separator with a volume of 610 liter, Sabroe OWSG 271912 oil cooler, Sabroe OF 2108 oil filter, oil pump and a control cabinet.