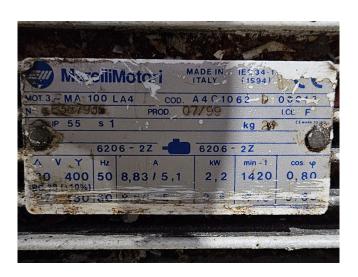

#### **Used Sabroe VMY 447 H**

Used Sabroe VMY 447 H screw compressor unit on R717 (Ammonia). Complete with a Leroy Somer PLS 315LG2 B3 electric motor - 50 Hz - 355 kW - 2965 RPM, Sabroe OHU 4131 oil separator with a volume of 610 liter, Sabroe OWSG 271912 oil cooler, Sabroe OF 2108 oil filter, oil pump and a control cabinet.