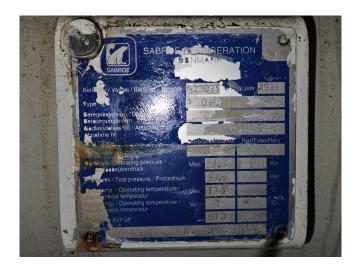

### **Specifications**

| Brand               | Sabroe                    |
|---------------------|---------------------------|
| Туре                | VMY 447 H                 |
| Refrigerant         | NH 3 (ammonia)            |
| kW at -40°C/+40°C   | 525,0*                    |
| Electromotor Specs  | 50 Hz - 355 kW - 2965     |
|                     | RPM                       |
| Unloaded Start      | ✓                         |
| Capacity Control    | ✓                         |
| On steel base frame | ✓                         |
| Oil separator       | ✓                         |
| Sight Glass         | ✓                         |
| Solenoid Valve      | ✓                         |
| m3 / h              | 2675                      |
| Remarks             | *Capacity based on the    |
|                     | following temepratures: ( |
|                     | -40°C/+25°C)              |
| Remarks             | Running hours between     |
|                     | 23.000 - 25.000           |
| Weight in kg.       | 6.000 kg                  |
| Sizes               | 3500x1640x2750 mm         |
|                     | (LxWxH)                   |
| Stock               | 1                         |
|                     |                           |

#### **Used Sabroe VMY 447 H**

Used Sabroe VMY 447 H screw compressor unit on R717 (Ammonia). Complete with a Leroy Somer PLS 315LG2 B3 electric motor - 50 Hz - 355 kW - 2965 RPM, Sabroe OHU 4131 oil separator with a volume of 610 liter, Sabroe OWSG 271912 oil cooler, Sabroe OF 2108 oil filter, oil pump and a control cabinet.