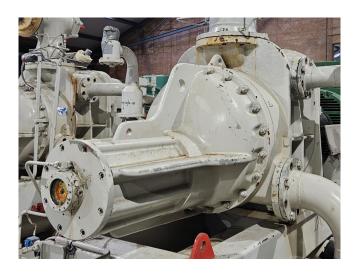

#### **Used Sabroe VMY 447 H**

Used Sabroe VMY 447 H screw compressor unit on R717 (Ammonia). Complete with a Leroy Somer PLS 315LG2 B3 electric motor - 50 Hz - 355 kW - 2965 RPM, Sabroe OHU 4131 oil separator with a volume of 610 liter, Sabroe OWSG 271912 oil cooler, Sabroe OF 2108 oil filter, oil pump and a control cabinet.