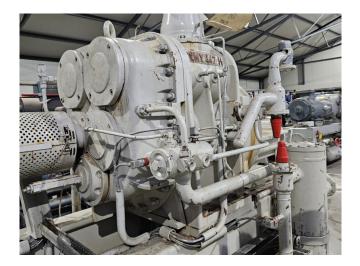

#### **Used Sabroe VMY 447 H**

Used Sabroe VMY 447 H screw compressor unit on R717 (Ammonia). Complete with a Leroy Somer PLS 315LG2 B3 electric motor - 50 Hz - 355 kW - 2965 RPM, Sabroe OHU 4131 oil separator with a volume of 610 liter, Sabroe OWSG 271912 oil cooler, Sabroe OF 2108 oil filter, oil pump and a control cabinet.