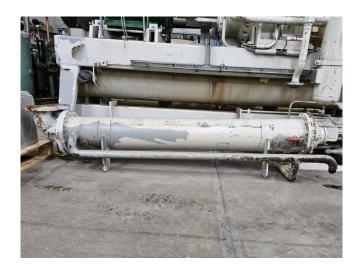

#### **Used Sabroe VMY 447 H**

Used Sabroe VMY 447 H screw compressor unit on R717 (Ammonia). Complete with a Leroy Somer PLS 315LG2 B3 electric motor - 50 Hz - 355 kW - 2965 RPM, Sabroe OHU 4131 oil separator with a volume of 610 liter, Sabroe OWSG 271912 oil cooler, Sabroe OF 2108 oil filter, oil pump and a control cabinet.