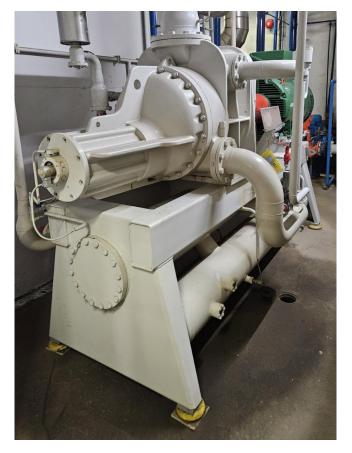

#### **Used Sabroe VMY 447 H**

Used Sabroe VMY 447 H screw compressor unit on R717 (Ammonia). Complete with a Leroy Somer PLS 315LG2 B3 electric motor - 50 Hz - 355 kW - 2965 RPM, Sabroe OHU 4131 oil separator with a volume of 610 liter, Sabroe OWSG 271912 oil cooler, Sabroe OF 2108 oil filter, oil pump and a control cabinet.