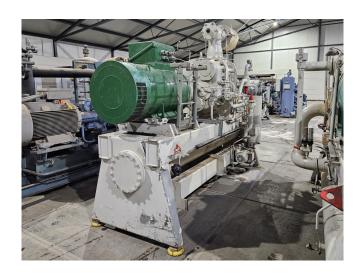

#### **Used Sabroe VMY 447 H**

Used Sabroe VMY 447 H screw compressor unit on R717 (Ammonia). Complete with a Leroy Somer PLS 315LG2 B3 electric motor - 50 Hz - 355 kW - 2965 RPM, Sabroe OHU 4131 oil separator with a volume of 610 liter, Sabroe OWSG 271912 oil cooler, Sabroe OF 2108 oil filter, oil pump and a control cabinet.