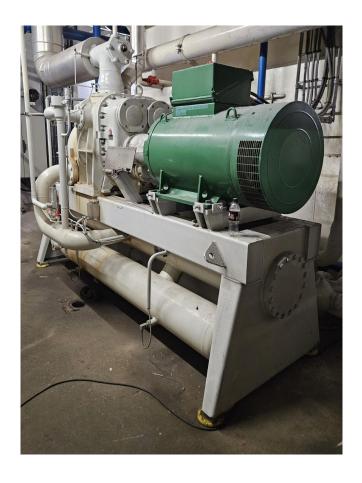

#### **Used Sabroe VMY 447 H**

Used Sabroe VMY 447 H screw compressor unit on R717 (Ammonia). Complete with a Leroy Somer PLS 315LG2 B3 electric motor - 50 Hz - 355 kW - 2965 RPM, Sabroe OHU 4131 oil separator with a volume of 610 liter, Sabroe OWSG 271912 oil cooler, Sabroe OF 2108 oil filter, oil pump and a control cabinet.