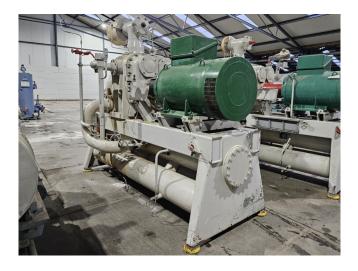

#### **Used Sabroe VMY 447 H**

Used Sabroe VMY 447 H screw compressor unit on R717 (Ammonia). Complete with a Leroy Somer PLS 315LG2 B3 electric motor - 50 Hz - 355 kW - 2965 RPM, Sabroe OHU 4131 oil separator with a volume of 610 liter, Sabroe OWSG 271912 oil cooler, Sabroe OF 2108 oil filter, oil pump and a control cabinet.