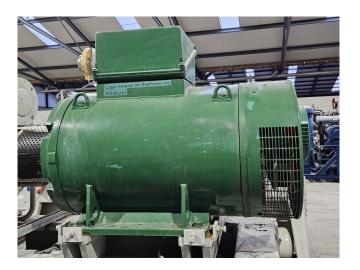

#### **Used Sabroe VMY 447 H**

Used Sabroe VMY 447 H screw compressor unit on R717 (Ammonia). Complete with a Leroy Somer PLS 315LG2 B3 electric motor - 50 Hz - 355 kW - 2965 RPM, Sabroe OHU 4131 oil separator with a volume of 610 liter, Sabroe OWSG 271912 oil cooler, Sabroe OF 2108 oil filter, oil pump and a control cabinet.