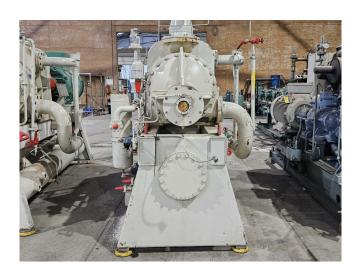

#### **Used Sabroe VMY 447 H**

Used Sabroe VMY 447 H screw compressor unit on R717 (Ammonia). Complete with a Leroy Somer PLS 315LG2 B3 electric motor - 50 Hz - 355 kW - 2965 RPM, Sabroe OHU 4131 oil separator with a volume of 610 liter, Sabroe OWSG 271912 oil cooler, Sabroe OF 2108 oil filter, oil pump and a control cabinet.