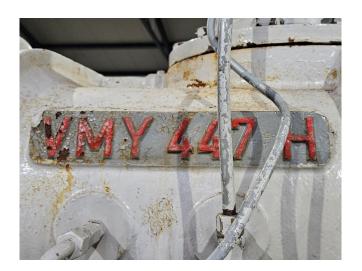

### Sabroe VMY 447 H

#### **Used Sabroe VMY 447 H**

Used Sabroe VMY 447 H screw compressor unit on R717 (Ammonia). Complete with a Leroy Somer PLS 315LG2 B3 electric motor - 50 Hz - 355 kW - 2965 RPM, Sabroe OHU 4131 oil separator with a volume of 610 liter, Sabroe OWSG 271912 oil cooler, Sabroe OF 2108 oil filter, oil pump and a control cabinet.