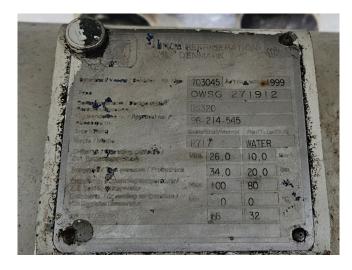

#### **Used Sabroe VMY 447 H**

Used Sabroe VMY 447 H screw compressor unit on R717 (Ammonia). Complete with a Leroy Somer PLS 315LG2 B3 electric motor - 50 Hz - 355 kW - 2965 RPM, Sabroe OHU 4131 oil separator with a volume of 610 liter, Sabroe OWSG 271912 oil cooler, Sabroe OF 2108 oil filter, oil pump and a control cabinet.