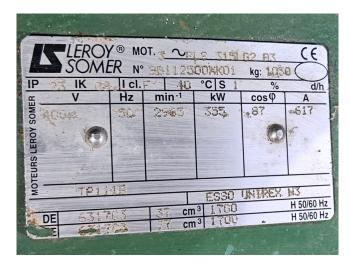

#### **Used Sabroe VMY 447 H**

Used Sabroe VMY 447 H screw compressor unit on R717 (Ammonia). Complete with a Leroy Somer PLS 315LG2 B3 electric motor - 50 Hz - 355 kW - 2965 RPM, Sabroe OHU 4131 oil separator with a volume of 610 liter, Sabroe OWSG 271912 oil cooler, Sabroe OF 2108 oil filter, oil pump and a control cabinet.