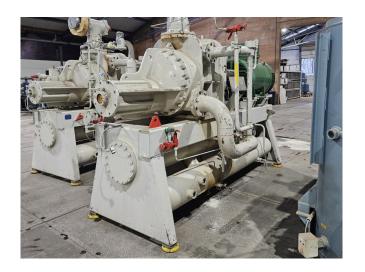

#### **Used Sabroe VMY 447 H**

Used Sabroe VMY 447 H screw compressor unit on R717 (Ammonia). Complete with a Leroy Somer PLS 315LG2 B3 electric motor - 50 Hz - 355 kW - 2965 RPM, Sabroe OHU 4131 oil separator with a volume of 610 liter, Sabroe OWSG 271912 oil cooler, Sabroe OF 2108 oil filter, oil pump and a control cabinet.