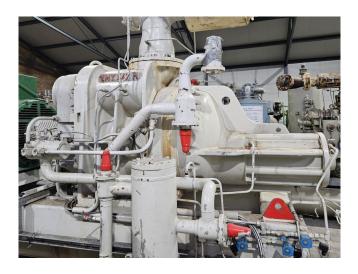

#### **Used Sabroe VMY 447 H**

Used Sabroe VMY 447 H screw compressor unit on R717 (Ammonia). Complete with a Leroy Somer PLS 315LG2 B3 electric motor - 50 Hz - 355 kW - 2965 RPM, Sabroe OHU 4131 oil separator with a volume of 610 liter, Sabroe OWSG 271912 oil cooler, Sabroe OF 2108 oil filter, oil pump and a control cabinet.