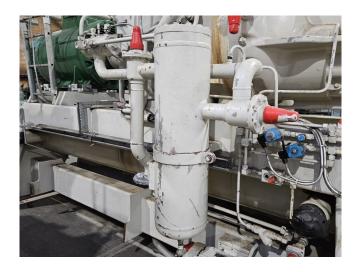

#### **Used Sabroe VMY 447 H**

Used Sabroe VMY 447 H screw compressor unit on R717 (Ammonia). Complete with a Leroy Somer PLS 315LG2 B3 electric motor - 50 Hz - 355 kW - 2965 RPM, Sabroe OHU 4131 oil separator with a volume of 610 liter, Sabroe OWSG 271912 oil cooler, Sabroe OF 2108 oil filter, oil pump and a control cabinet.